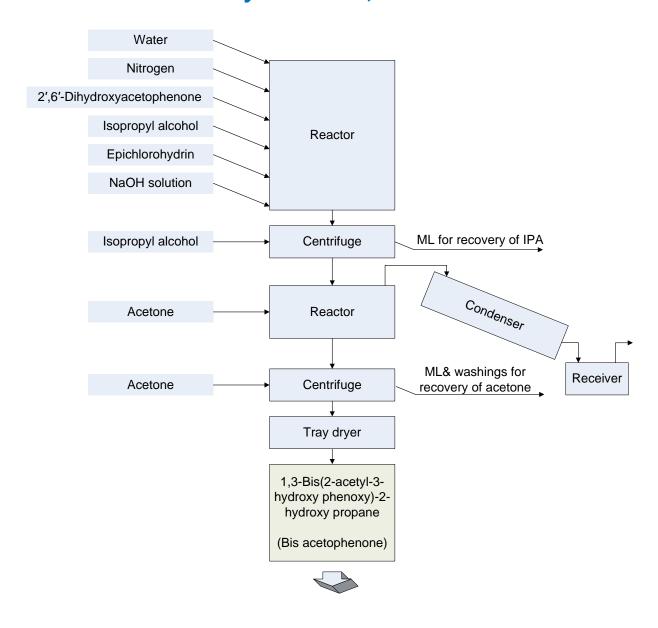

# **Manufacturing Process Flowchart**

## Cromolyn Sodium, USP- C1360



### Spectrum Chemical Mfg Corp

Corporate Headquarters:West Coast Facility:769 Jersey Ave.14422 S. San Pedro St.New Brunswick, NJ 08901Gardena, CA 90248732.214.1300310.516.8000





### Spectrum Chemical Mfg Corp

Corporate Headquarters:West Coast Facility:769 Jersey Ave.14422 S. San Pedro St.New Brunswick, NJ 08901Gardena, CA 90248

732.214.1300

310.516.8000





### Spectrum Chemical Mfg Corp

Corporate Headquarters:West Coast Facility:769 Jersey Ave.14422 S. San Pedro St.New Brunswick, NJ 08901Gardena, CA 90248732.214.1300310.516.8000