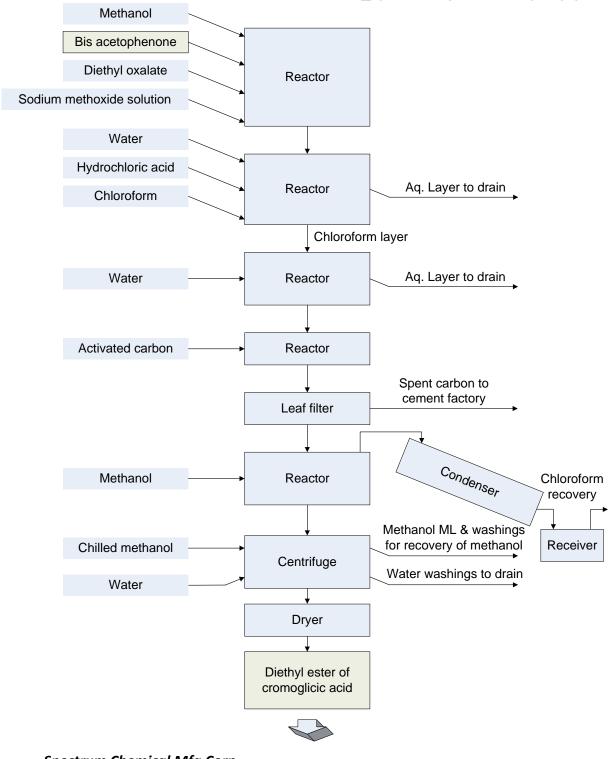

# **Manufacturing Process Flowchart**

## Cromolyn Sodium, USP- C1360



### Spectrum Chemical Mfg Corp

Corporate Headquarters:West Coast Facility:769 Jersey Ave.14422 S. San Pedro St.New Brunswick, NJ 08901Gardena, CA 90248732.214.1300310.516.8000





### Spectrum Chemical Mfg Corp

Corporate Headquarters:West Coast Facility:769 Jersey Ave.14422 S. San Pedro St.New Brunswick, NJ 08901Gardena, CA 90248

732.214.1300

310.516.8000





### Spectrum Chemical Mfg Corp

Corporate Headquarters:West Coast Facility:769 Jersey Ave.14422 S. San Pedro St.New Brunswick, NJ 08901Gardena, CA 90248732.214.1300310.516.8000