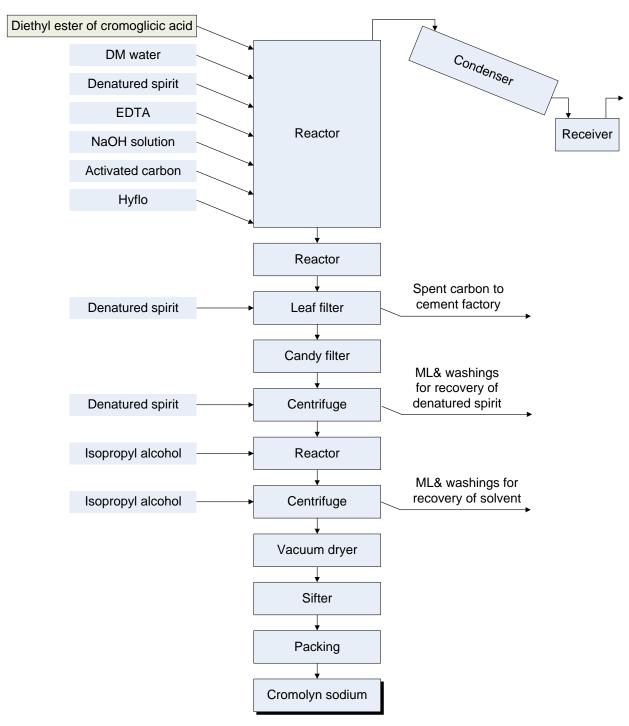

# **Manufacturing Process Flowchart**

## Cromolyn Sodium, USP- C1360



### Spectrum Chemical Mfg Corp

Corporate Headquarters:West Coast Facility:769 Jersey Ave.14422 S. San Pedro St.New Brunswick, NJ 08901Gardena, CA 90248732.214.1300310.516.8000





### Spectrum Chemical Mfg Corp

Corporate Headquarters:West Coast Facility:769 Jersey Ave.14422 S. San Pedro St.New Brunswick, NJ 08901Gardena, CA 90248

732.214.1300

310.516.8000





### Spectrum Chemical Mfg Corp

Corporate Headquarters:West Coast Facility:769 Jersey Ave.14422 S. San Pedro St.New Brunswick, NJ 08901Gardena, CA 90248732.214.1300310.516.8000