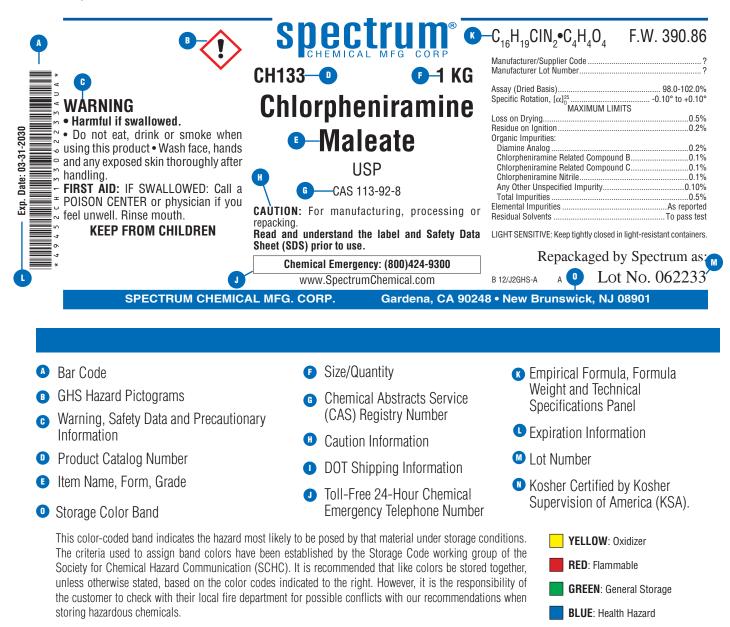

## Label Information

The Spectrum label presents technical and safety information in an easily understood format. Our technical specialists stay abreast of the latest requirements of the Globally Harmonized System for Classification and Labelling of Chemicals (GHS), as well as the Occupational Safety and Health Administration (OSHA), the Food and Drug Administration (FDA) and other government regulatory agencies in order to ensure compliance, accuracy and concise hazard communication.