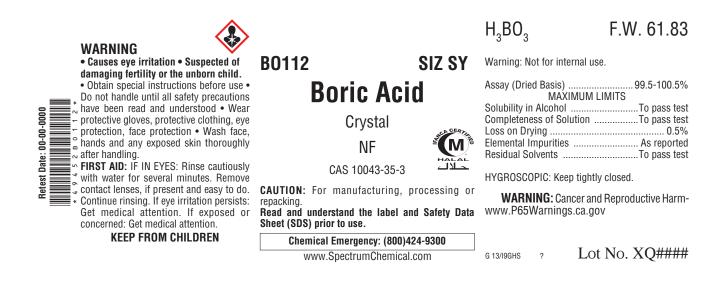

## Label Information

The Spectrum label presents technical and safety information in an easily understood format. Our technical specialists stay abreast of the latest requirements of the Globally Harmonized System for Classification and Labelling of Chemicals (GHS), as well as the Occupational Safety and Health Administration (OSHA), the Food and Drug Administration (FDA) and other government regulatory agencies in order to ensure compliance, accuracy and concise hazard communication. Below you will find a typical label example for this catalog item.