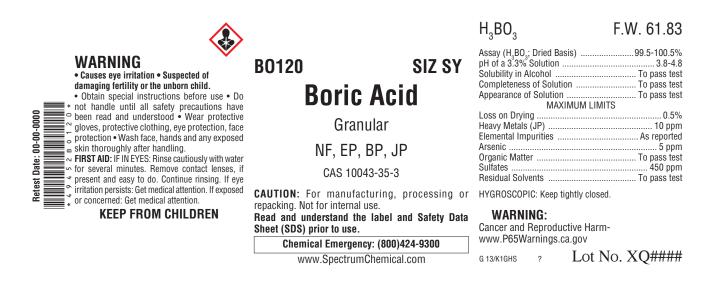

## **Label Information**

The Spectrum label presents technical and safety information in an easily understood format. Our technical specialists stay abreast of the latest requirements of the Globally Harmonized System for Classification and Labelling of Chemicals (GHS), as well as the Occupational Safety and Health Administration (OSHA), the Food and Drug Administration (FDA) and other government regulatory agencies in order to ensure compliance, accuracy and concise hazard communication. Below you will find a typical label example for this catalog item.