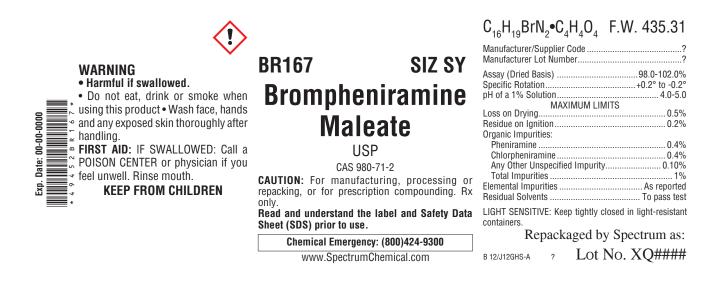

## **Label Information**

The Spectrum label presents technical and safety information in an easily understood format. Our technical specialists stay abreast of the latest requirements of the Globally Harmonized System for Classification and Labelling of Chemicals (GHS), as well as the Occupational Safety and Health Administration (OSHA), the Food and Drug Administration (FDA) and other government regulatory agencies in order to ensure compliance, accuracy and concise hazard communication. Below you will find a typical label example for this catalog item.