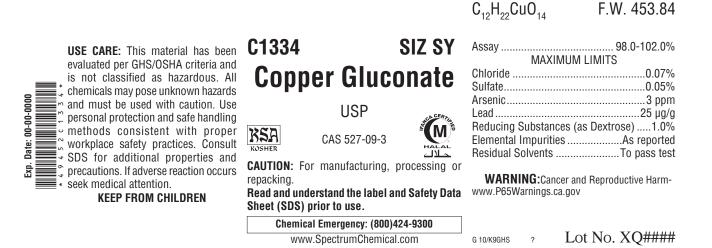

## **Label Information**

The Spectrum label presents technical and safety information in an easily understood format. Our technical specialists stay abreast of the latest requirements of the Globally Harmonized System for Classification and Labelling of Chemicals (GHS), as well as the Occupational Safety and Health Administration (OSHA), the Food and Drug Administration (FDA) and other government regulatory agencies in order to ensure compliance, accuracy and concise hazard communication. Below you will find a typical label example for this catalog item.