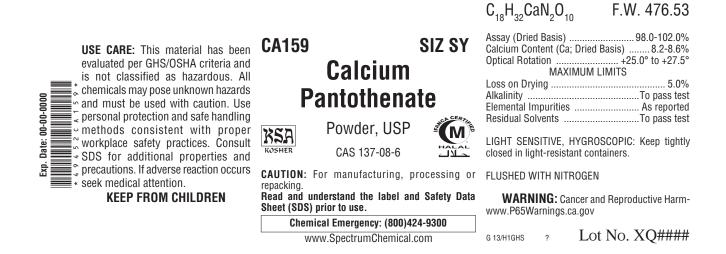

## Label Information

The Spectrum label presents technical and safety information in an easily understood format. Our technical specialists stay abreast of the latest requirements of the Globally Harmonized System for Classification and Labelling of Chemicals (GHS), as well as the Occupational Safety and Health Administration (OSHA), the Food and Drug Administration (FDA) and other government regulatory agencies in order to ensure compliance, accuracy and concise hazard communication. Below you will find a typical label example for this catalog item.