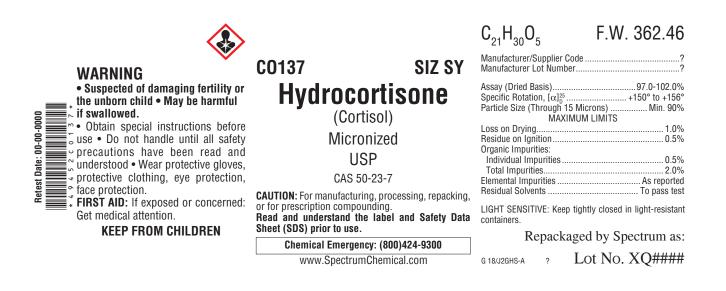

## Label Information

The Spectrum label presents technical and safety information in an easily understood format. Our technical specialists stay abreast of the latest requirements of the Globally Harmonized System for Classification and Labelling of Chemicals (GHS), as well as the Occupational Safety and Health Administration (OSHA), the Food and Drug Administration (FDA) and other government regulatory agencies in order to ensure compliance, accuracy and concise hazard communication. Below you will find a typical label example for this catalog item.