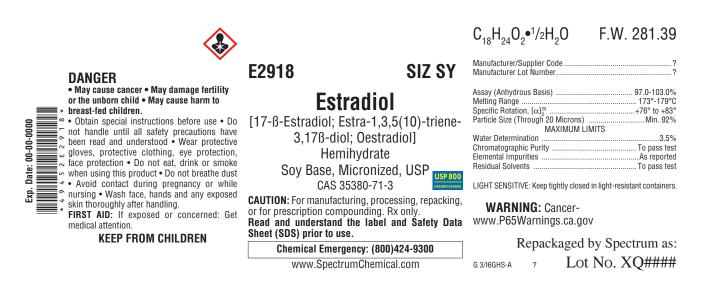

## Label Information

The Spectrum label presents technical and safety information in an easily understood format. Our technical specialists stay abreast of the latest requirements of the Globally Harmonized System for Classification and Labelling of Chemicals (GHS), as well as the Occupational Safety and Health Administration (OSHA), the Food and Drug Administration (FDA) and other government regulatory agencies in order to ensure compliance, accuracy and concise hazard communication. Below you will find a typical label example for this catalog item.