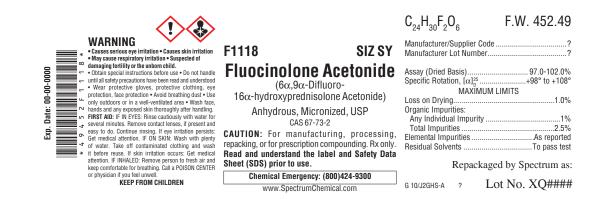

## **Label Information**

The Spectrum label presents technical and safety information in an easily understood format. Our technical specialists stay abreast of the latest requirements of the Globally Harmonized System for Classification and Labelling of Chemicals (GHS), as well as the Occupational Safety and Health Administration (OSHA), the Food and Drug Administration (FDA) and other government regulatory agencies in order to ensure compliance, accuracy and concise hazard communication. Below you will find a typical label example for this catalog item.