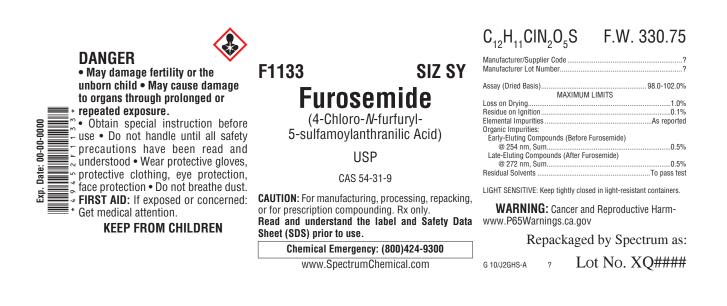

## Label Information

The Spectrum label presents technical and safety information in an easily understood format. Our technical specialists stay abreast of the latest requirements of the Globally Harmonized System for Classification and Labelling of Chemicals (GHS), as well as the Occupational Safety and Health Administration (OSHA), the Food and Drug Administration (FDA) and other government regulatory agencies in order to ensure compliance, accuracy and concise hazard communication. Below you will find a typical label example for this catalog item.