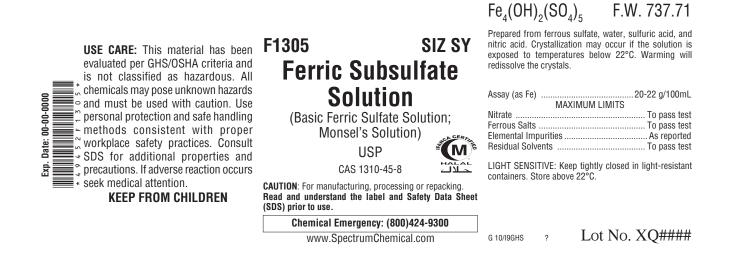

## Label Information

The Spectrum label presents technical and safety information in an easily understood format. Our technical specialists stay abreast of the latest requirements of the Globally Harmonized System for Classification and Labelling of Chemicals (GHS), as well as the Occupational Safety and Health Administration (OSHA), the Food and Drug Administration (FDA) and other government regulatory agencies in order to ensure compliance, accuracy and concise hazard communication. Below you will find a typical label example for this catalog item.