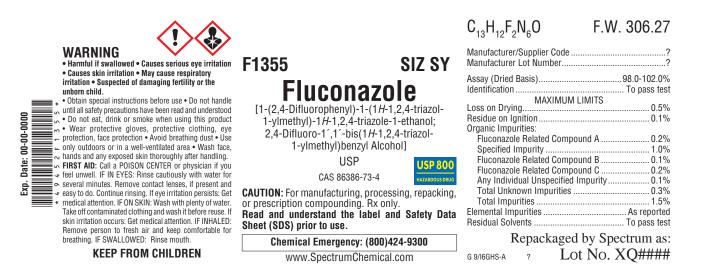

## Label Information

The Spectrum label presents technical and safety information in an easily understood format. Our technical specialists stay abreast of the latest requirements of the Globally Harmonized System for Classification and Labelling of Chemicals (GHS), as well as the Occupational Safety and Health Administration (OSHA), the Food and Drug Administration (FDA) and other government regulatory agencies in order to ensure compliance, accuracy and concise hazard communication. Below you will find a typical label example for this catalog item.