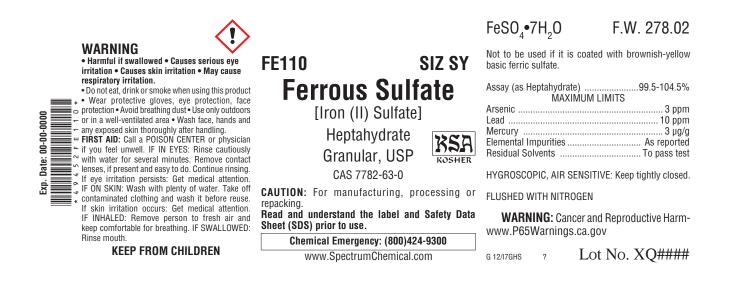

## Label Information

The Spectrum label presents technical and safety information in an easily understood format. Our technical specialists stay abreast of the latest requirements of the Globally Harmonized System for Classification and Labelling of Chemicals (GHS), as well as the Occupational Safety and Health Administration (OSHA), the Food and Drug Administration (FDA) and other government regulatory agencies in order to ensure compliance, accuracy and concise hazard communication. Below you will find a typical label example for this catalog item.