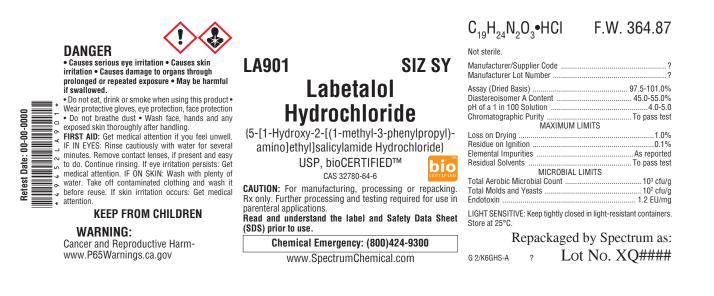

## Label Information

The Spectrum label presents technical and safety information in an easily understood format. Our technical specialists stay abreast of the latest requirements of the Globally Harmonized System for Classification and Labelling of Chemicals (GHS), as well as the Occupational Safety and Health Administration (OSHA), the Food and Drug Administration (FDA) and other government regulatory agencies in order to ensure compliance, accuracy and concise hazard communication. Below you will find a typical label example for this catalog item.