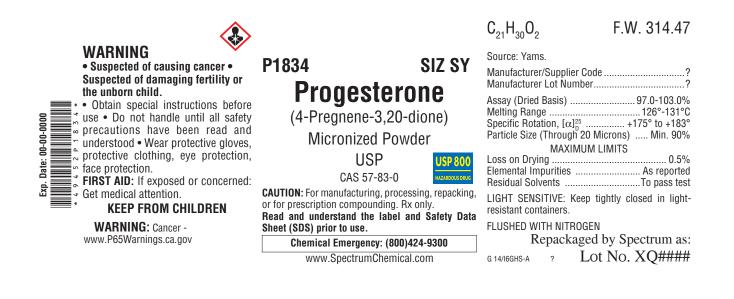

## Label Information

The Spectrum label presents technical and safety information in an easily understood format. Our technical specialists stay abreast of the latest requirements of the Globally Harmonized System for Classification and Labelling of Chemicals (GHS), as well as the Occupational Safety and Health Administration (OSHA), the Food and Drug Administration (FDA) and other government regulatory agencies in order to ensure compliance, accuracy and concise hazard communication. Below you will find a typical label example for this catalog item.