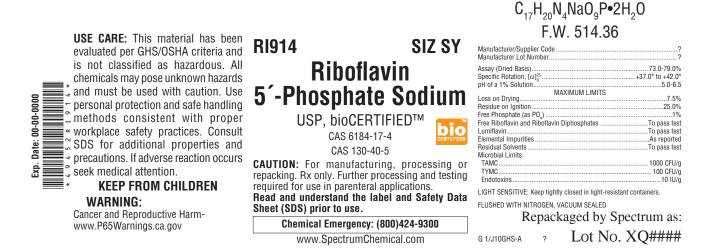

## Label Information

The Spectrum label presents technical and safety information in an easily understood format. Our technical specialists stay abreast of the latest requirements of the Globally Harmonized System for Classification and Labelling of Chemicals (GHS), as well as the Occupational Safety and Health Administration (OSHA), the Food and Drug Administration (FDA) and other government regulatory agencies in order to ensure compliance, accuracy and concise hazard communication. Below you will find a typical label example for this catalog item.