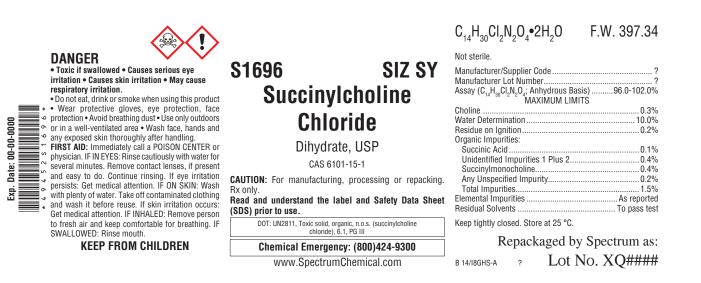

## Label Information

The Spectrum label presents technical and safety information in an easily understood format. Our technical specialists stay abreast of the latest requirements of the Globally Harmonized System for Classification and Labelling of Chemicals (GHS), as well as the Occupational Safety and Health Administration (OSHA), the Food and Drug Administration (FDA) and other government regulatory agencies in order to ensure compliance, accuracy and concise hazard communication. Below you will find a typical label example for this catalog item.