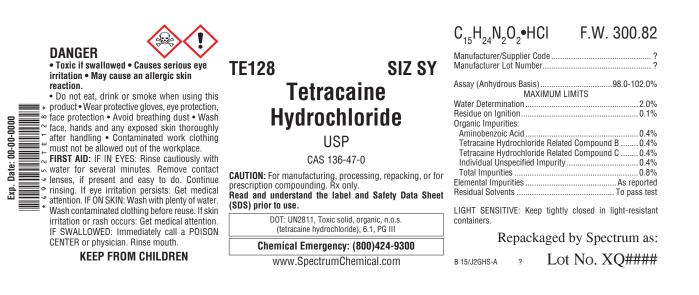

## Label Information

The Spectrum label presents technical and safety information in an easily understood format. Our technical specialists stay abreast of the latest requirements of the Globally Harmonized System for Classification and Labelling of Chemicals (GHS), as well as the Occupational Safety and Health Administration (OSHA), the Food and Drug Administration (FDA) and other government regulatory agencies in order to ensure compliance, accuracy and concise hazard communication. Below you will find a typical label example for this catalog item.