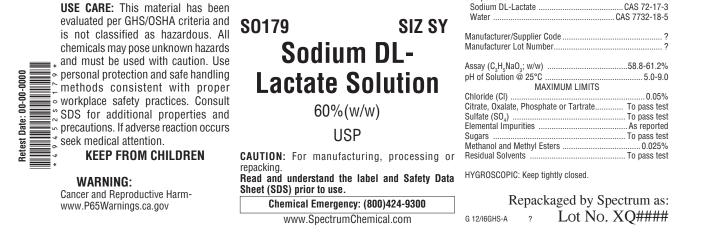

## Label Information

The Spectrum label presents technical and safety information in an easily understood format. Our technical specialists stay abreast of the latest requirements of the Globally Harmonized System for Classification and Labelling of Chemicals (GHS), as well as the Occupational Safety and Health Administration (OSHA), the Food and Drug Administration (FDA) and other government regulatory agencies in order to ensure compliance, accuracy and concise hazard communication. Below you will find a typical label example for this catalog item.

Components: