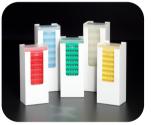

## **Recycle & Replenish**

**Paperboard** Centrifuge Tube Racks

Economical, recyclable & replace styrofoam use