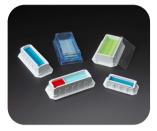

#### Reduce & Reuse

VistaLab **Reservoir Family** Product core is made from reprocessed material, accounting for

50% of its composition

Pipette Tip **Reload Systems** Reduces empty plastic rack waste

CELLTREAT & VistaLab Racked Pipette Tips Racks are made from reprocessed material