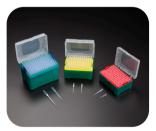

#### Reduce & Reuse

VistaLab **Reservoir Family** Product core is made from reprocessed material, accounting for

50% of its composition

Pipette Tip **Reload Systems** Reduces empty plastic rack waste

CELLTREAT & VistaLab Racked Pipette Tips Racks are made from reprocessed material