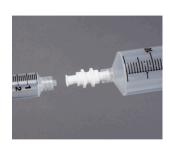

## **Female to Female Luer Lock Connectors**

**Description** • Sterile-packaged (individually)

- Polypropylene
- Pyrogen-free
- Ideal for filling dispensers from a luer connection
- Connects to male luer syringes, tube sets, or repeating syringes
- Unique and sturdy design facilitates contamination-free handling

Image(s) are representative of the product group and not necessarily the individual product.

| Order            | 19-Apr-2024 13:56: PM PDT                            | PRICES A     | ARE SUBJECT TO | ) CHANGE V     | VITHOUT | PRIOR NOT     | ICE. |
|------------------|------------------------------------------------------|--------------|----------------|----------------|---------|---------------|------|
| Catalog          | Item                                                 | Availability | Manufacturer   | Mfg. Part<br># | NDC#    | Your<br>Price | Unit |
| 553-10714-<br>PK | Sterile Female-Female Luer Lock<br>Connector - 10 ea | Sign In      |                | 553-10714      |         |               | PK   |