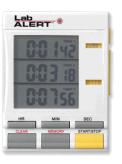

## Heathrow Scientific Lab Alert Triple Timer / Clock

**Description** • Timer / clock with three channels to count up / down with simultaneous display, time-out, and 60 second audible alarm

- Channels may be started independently or simultaneously
- Timer automatically counts up after counting down to zero
- Memory recall

## **Specifications:**

- Number of channels: Three
- Timing capacity: 20 hours
- Resolution: 1/100 second
- Count direction: Down
- Display digits (height): 10.5 mm
- Battery: One AAA
- Dimensions (L x W x H): 86 x 66 x 22 mm