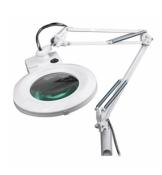

## 3X Magnifier Lamp

**Description** • Magnifier Lamp is the ideal tool to view objects at three times magnification in bright light

- Brilliant LED light closely resembles daylight for optimal color detection and clarity
- Large viewing area  $(4^5/_8 \text{ in.})$  is easy on the eyes
- Arm extension is 31 inches
- Clamps vertically or horizontally to top or side of any edge
- High-contrast and a sharply defined focus
- Designed specifically for applications requiring precise work
- Highly polished optical glass 3X (3-power) lens provides a crisp and distinct image with vivid enhancement of surface details
- Lower energy consumption and long-life 9.4 watt LED bulb light the exact area to be viewed