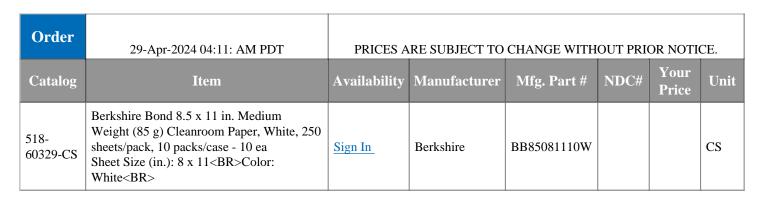

WWW.SPECTRUMRX.COM

**Description** • BCR Bond medium cleanroom paper is made with the purest-quality cellulose from specially selected forests and is specially coated to minimize particle and fiber release

- Medium 85.5 g/m (24#) weight, economical and durable for double-sided documents
- Class A, B & C/ISO Class 3-7
- Use like normal paper for writing, copying and printing
- Compatible with all standard photocopiers and laser printers without jamming
- BCR Bond can be gamma irradiated for use in sterile applications
- Not recommended for use with inkjet printers
- Purest cellulose to minimize contamination
- Specialized coating to reduce particles, fibers and microorganisms
- Smooth surface reduces surface particle contamination
- Retains toner from copiers and laser printers to reduce smudging
- Full lot tracing on every case
- Double packed for cleanliness