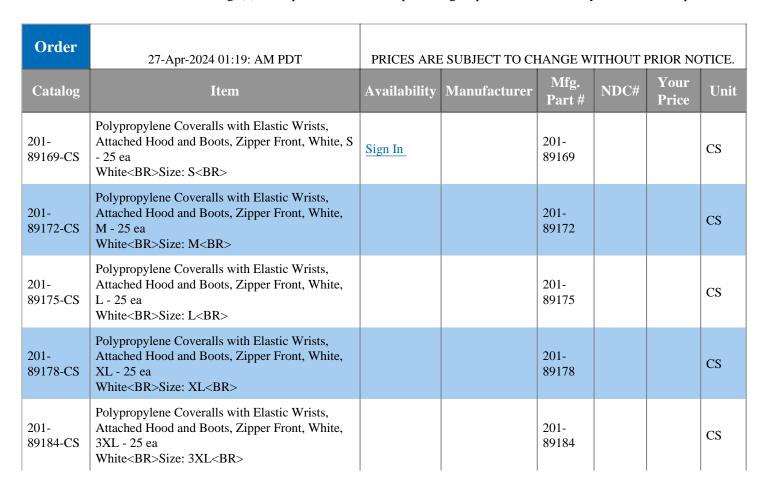

## Polypropylene Coveralls with Elastic Wrists and Attached Hood & Boots

**Description** • Constructed of high quality polypropylene

- Elastic wrists
- Attached hood and boots
- Zipper front
- Defends against contamination while remaining comfortable to wear
- High quality materials conform to the most rigorous and documented test standards and undergo independent quality testing to ensure constant performance
- Each lot is inspected for size material, and workmanship
- Conform to ANSI specifications
- Strong / high tensile strength
- Lightweight and breathable
- Surged seams
- Latex-free
- Generous sizing
- Cleanroom compatible

Image(s) are representative of the product group and not necessarily the individual product.

| Order            | 27-Арг-2024 01:19: АМ PDT                                                                                                              | PRICES ARE SUBJECT TO CHANGE WITHOUT PRIOR NOTICE. |              |                |      |               |      |
|------------------|----------------------------------------------------------------------------------------------------------------------------------------|----------------------------------------------------|--------------|----------------|------|---------------|------|
| Catalog          | Item                                                                                                                                   | Availability                                       | Manufacturer | Mfg.<br>Part # | NDC# | Your<br>Price | Unit |
| 201-<br>89187-CS | Polypropylene Coveralls with Elastic Wrists,<br>Attached Hood and Boots, Zipper Front, White,<br>4XL - 25 ea<br>White<br>Size: 4XL<br> |                                                    |              | 201-<br>89187  |      |               | CS   |