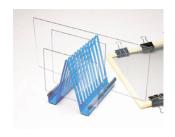

## SP Bel-Art\* Electrophoresis Gel Plate Drying Rack

**Description** • Sturdy, A-shaped rack holds electrophoresis plates vertically for quick drying and convenient access

- Slots have soft plastic supports on each side to cushion the plates and rubber pads on the base to prevent sliding
- Steel construction with baked-on epoxy coating
- Dimensions H x W x D cm (in.):  $18 \times 20 \times 16 (7^{-1}/_{8} \times 7^{-3}/_{4} \times 6^{-1}/_{4})$ .