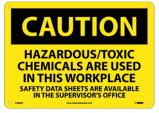

## Caution - Hazardous/Toxic Chemicals Are Used In This Workplace. Safety Data Sheets Are Available In The Supervisor's Office.

**Description** • Use these signs and labels to indicate potentially hazardous situations, or a hazard capable of severe, but not irreversible, injury or damage

• OSHA: "Warn against potential hazards or caution against unsafe practices." (OSHA 29 CFR-1910.145; ANSI Z35.1-1972.)

Image(s) are representative of the product group and not necessarily the individual product.