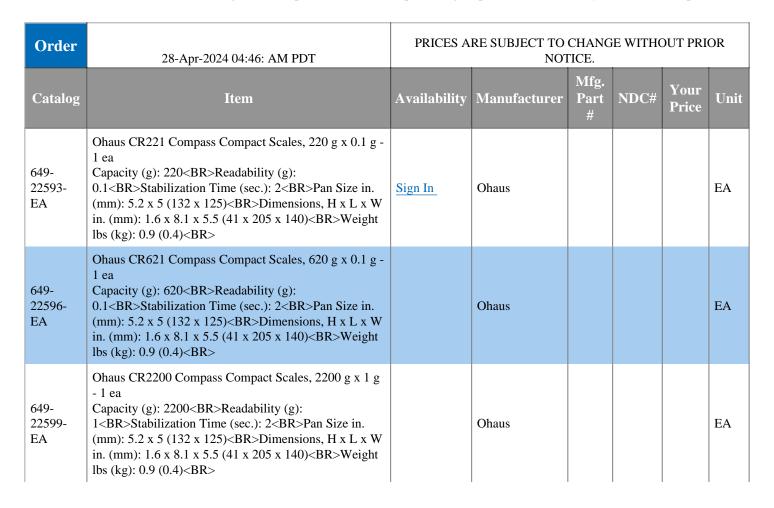

Image(s) are representative of the product group and not necessarily the individual product.

| Order                | 28-Apr-2024 04:46: AM PDT                                                                                                                                                                                                                                                         | PRICES ARE SUBJECT TO CHANGE WITHOUT PRIOR NOTICE. |              |               |      |               |      |
|----------------------|-----------------------------------------------------------------------------------------------------------------------------------------------------------------------------------------------------------------------------------------------------------------------------------|----------------------------------------------------|--------------|---------------|------|---------------|------|
| Catalog              | Item                                                                                                                                                                                                                                                                              | Availability                                       | Manufacturer | Mfg.<br>Part# | NDC# | Your<br>Price | Unit |
| 649-<br>22602-<br>EA | Ohaus CR5200 Compass Compact Scales, 5200 g x 1 g - 1 ea Capacity (g): 5200<br>Readability (g): 1<br>Stabilization Time (sec.): 2<br>Pan Size in. (mm): 5.2 x 5 (132 x 125)<br>Dimensions, H x L x W in. (mm): 1.6 x 8.1 x 5.5 (41 x 205 x 140)<br>Weight lbs (kg): 0.9 (0.4)<br> |                                                    | Ohaus        |               |      |               | EA   |